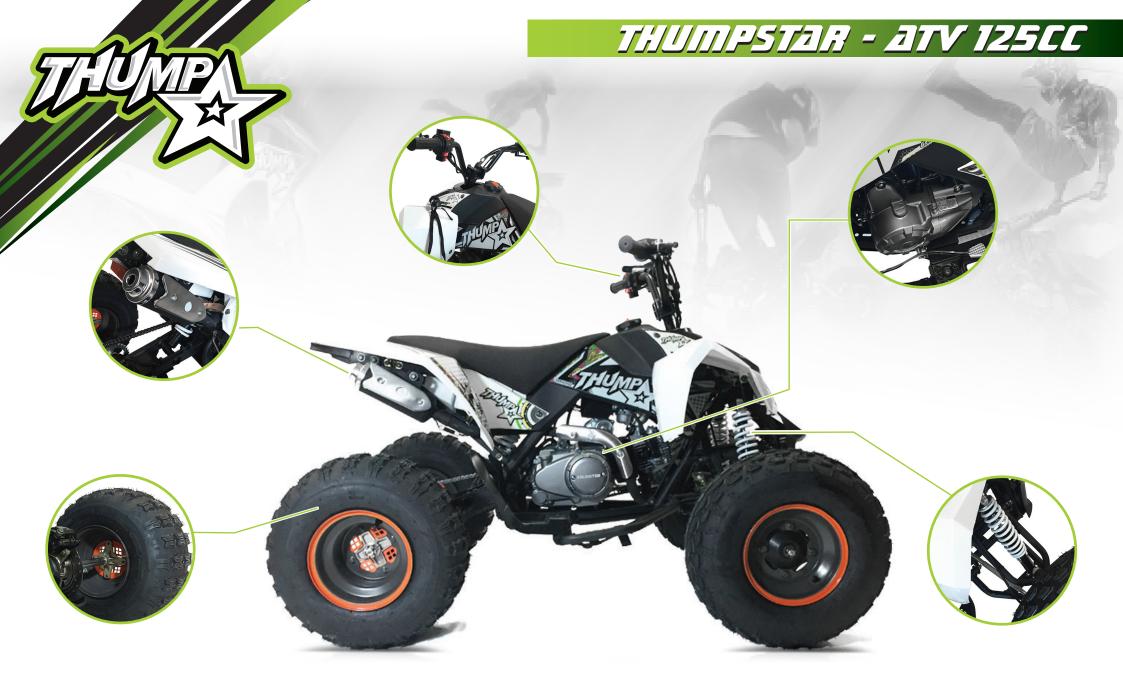

# THUMPSTAR - ATV 125CC

#### **ENGINE & TRANSMISSION**

| Engine:      | Zonshen   4 Stroke   12hp      |
|--------------|--------------------------------|
| CC Rating:   | 125cc                          |
| Gearbox:     | Semi Auto   5 speed(RN1234)    |
| Starter:     | Electric Start                 |
| Carburetion: | 22mm                           |
| Exhaust:     | Standard   28mm Exhaust System |
| Final Drive: | 428 Chain                      |
|              |                                |

## **SUSPENSION, BRAKES & WHEELS**

Suspension Front: Suspension Rear: Brakes Front: Brakes Rear: Wheel & Tyre Front: Wheel & Tyre Rear: Double A-Arm | Dual Shock Length 320mm | Mono shock | 270mm Drum Disc | Single Piston | Dual Park Brake Steel Rim | Tubeless | 19x7.00 - 8" Steel Rim | Tubeless | 18x9.50 - 8"